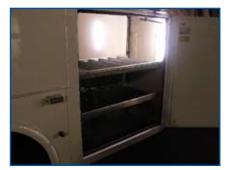

Can be mounted horizontally or vertically. Slim profile designed to fit into tight spaces.

High quality lens will not yellow or break under normal impact.